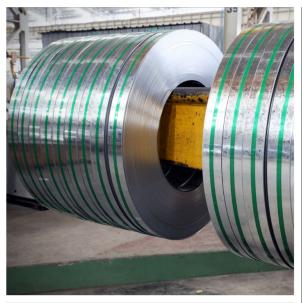

## SLITTING

Thickness Range: 0.15 to 2.60 mm

Coil Width: 1,250 mm max.

Coil Weight: 25 Tons max.

Internal Diameter: 508 mm

**External Diameter:** 1,700 mm

Minimum Slitted Width: 26 mm

Slit Width Tolerance : +/- 0.1 max.