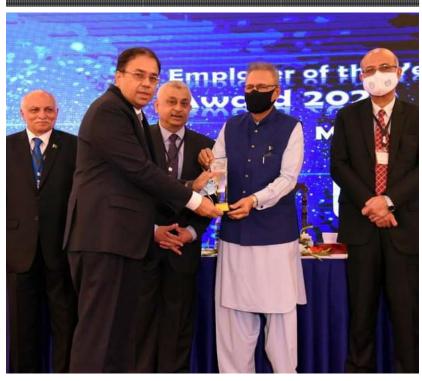

#### 8<sup>th</sup> Employer of the Year Award 2020

ISL was awarded "Employer of the Year Award 2020". This award recognizes best practices in the areas of Management, HR Management, OSH&E, Skill Enhancement, Sustainable development, etc.