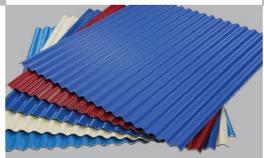

## **SHEET PROFILES**

#### SINUSOIDAL PROFILE

AVAILABLE IN 0.30 mm to 0.60 mm

#### **CLIP LOCK PROFILE**

AVAILABLE IN 0.40 mm to 0.60 mm

#### **SCREW DOWN PROFILE**

AVAILABLE IN 0.30 mm to 0.70 mm