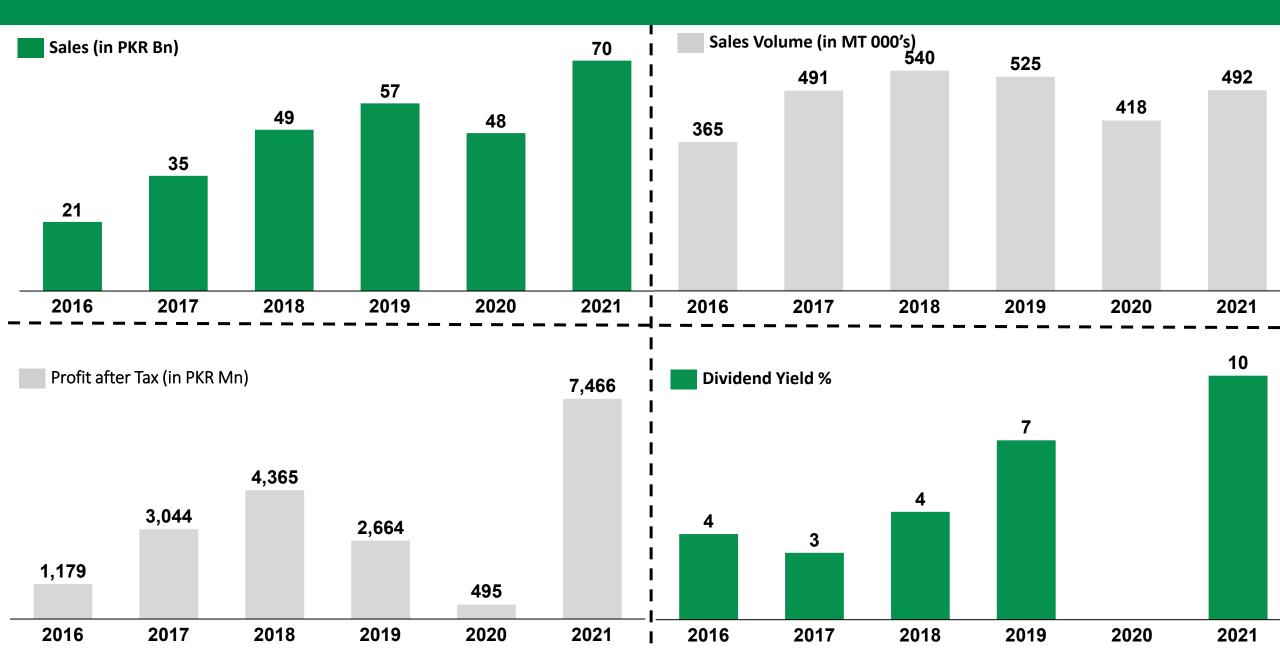

#### **Business Improvement**

- Focus on strengthening existing and developing new export markets
- Fully operations steel service center catering for auto and appliance industry with a growth of 41% in its products sales this year
- Total production reached 492,000 Tons
- Revenue during the FY reached Rs. 70 billion
- Profit Before Tax of Rs. 10,295 million
- Earnings per share for the year ended June 30, 2021 was Rs. 17.16 compared with Rs. 1.14 per share last year.
- The company announced a dividend of Rs. 10 per share.

#### **Financials**