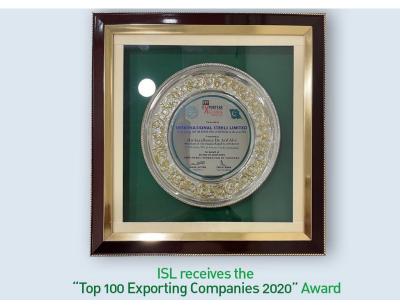

#### **EFP Awards 2020**

President Dr Arif Alvi in a group photo with the awardees of the Employers Federation of Pakistan's Exporters Recognition Awards, at Aiwan-e-Sadr, on 28-06-2021.

ISL was recognized as the "Top 100 Exporting Companies 2020" and awarded with the prestigious Exporters Recognition Award.