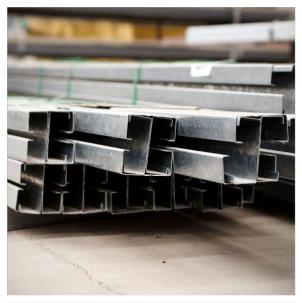

and others)

-





OUTDOOR APPLICATIONS



#### **ISL Service Center at BQIP**



## **CUT-TO-LENGTH**



Thickness Range: 0.15 to 2.50 mm

Coil Width: 1,250 mm max.

**Coil Weight:** 25 Tons max.

Cutting Width: 400 mm to 1,250 mm

**Cutting Length:** 600 mm to 4,000 mm

Pallet Weight: 2.5 Metric Tons max.

**Tolerance of Cutting Length:** +/-1 max.



## SLITTING



Thickness Range: 0.15 to 2.60 mm

Coil Width: 1,250 mm max.

Coil Weight: 25 Tons max.

Internal Diameter: 508 mm

**External Diameter:** 1,700 mm

Minimum Slitted Width: 26 mm

Slit Width Tolerance : +/- 0.1 max.



## **SHEET PROFILES**



#### SINUSOIDAL PROFILE

AVAILABLE IN 0.30 mm to 0.60 mm



#### **CLIP LOCK PROFILE**

AVAILABLE IN 0.40 mm to 0.60 mm



#### **SCREW DOWN PROFILE**

AVAILABLE IN 0.30 mm to 0.70 mm



## **C-CHANNELS**



AVAILABLE IN 0.75 mm, 0.95 mm and 1.15 mm

## **TRIMMING**



As per requirement

## **Major Customers**

































Promising Reliability, For Now and Tomorrow























Pakistan Insulations (Pvt.) Ltd



## **Upcoming Service Center Products**









## **Certifications and Compliances**











ISO 9001:2015 Quality Management System



ISO 14001:2015
Environmental
Management System



ISO 45001:2018
Occupational Health and Safety
Management System



#### **Business Review**



#### **External Environment**

- Lower interest rates of 7% throughout the year
- Exchange rate appreciated by 6.5% on back of strong remittances, recovering exports and accumulation of US\$
- Smart lock down strategy helped to contain the devastating