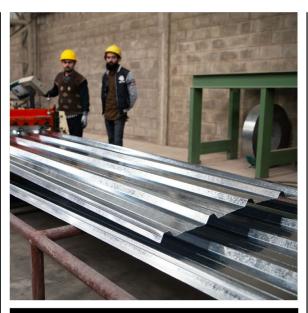

## **SHEET PROFILES**

#### SINUSOIDAL PROFILE

AVAILABLE IN 0.30 mm to 0.60 mm

#### **CLIP LOCK PROFILE**

AVAILABLE IN 0.40 mm to 0.60 mm

#### **SCREW DOWN PROFILE**

AVAILABLE IN 0.30 mm to 0.70 mm