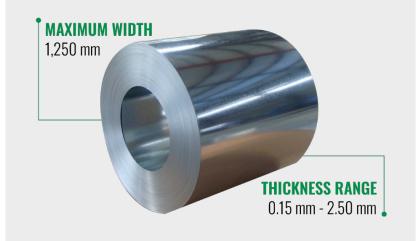

# COLOR COATED STEEL

ISL's continuous color coating facility produces color coated steel, using Wet Paint Coating Technology.

This facility processes and coats a wide range of substrates like cold rolled, galvanized, galvalume, aluminum and stainless steel in any imaginable color. The high quality color coating enhances the corrosion resistance of substrates and adds to their aesthetic appeal.