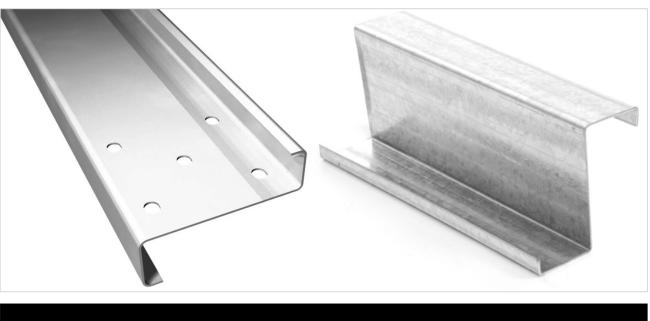

## **SHEET PROFILES**

## **C-CHANNELS**

AVAILABLE IN 0.75 mm, 0.95 mm and 1.15 mm