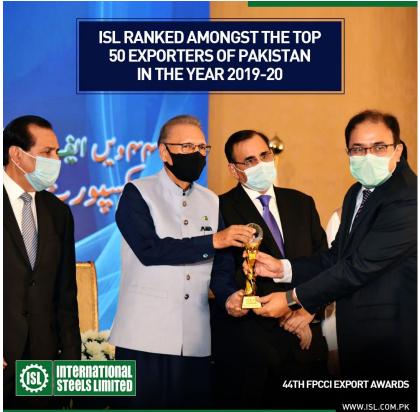

#### 44<sup>th</sup> FPCCI Export Awards 2019-20

Exporting its products to more than 30 countries, ISL ranked among the top 50 exporters of Pakistan in the year 2019-20. Mr. Yousuf Husain Mirza CEO of ISL received the Best Export Performance Award at the FPCCI Export Trophy Award for the year 2019-20 from the President of Pakistan His Excellence Dr. Arif Alvi here on Wednesday, Sep 29, 2021 Islamabad.