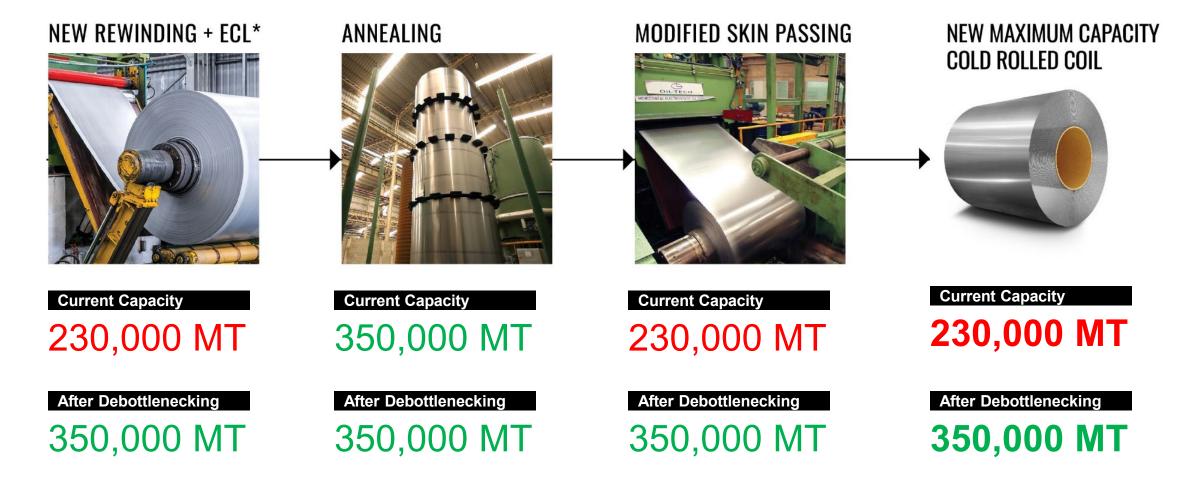

## **Future Direction - Debottlenecking**

The company is investing Rs. 1.23 billion in expanding its production facilities through a debottlenecking process

Enhance Cold Rolled steel capacity by 120,000 MT per annum.