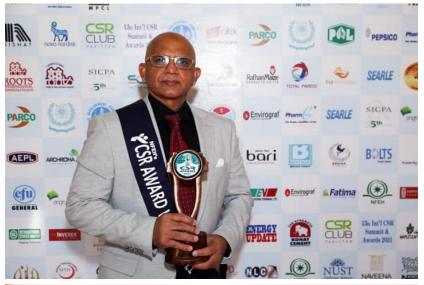

#### 44<sup>th</sup> FPCCI Export Awards 2019-20

Exporting its products to more than 30 countries, ISL ranked among the top 50 exporters of Pakistan in the year 2019-20. Mr. Yousuf Husain Mirza CEO of ISL received the Best Export Performance Award at the FPCCI Export Trophy Award for the year 2019-20 from the President of Pakistan His Excellence Dr. Arif Alvi here on Wednesday, Sep 29, 2021 Islamabad.