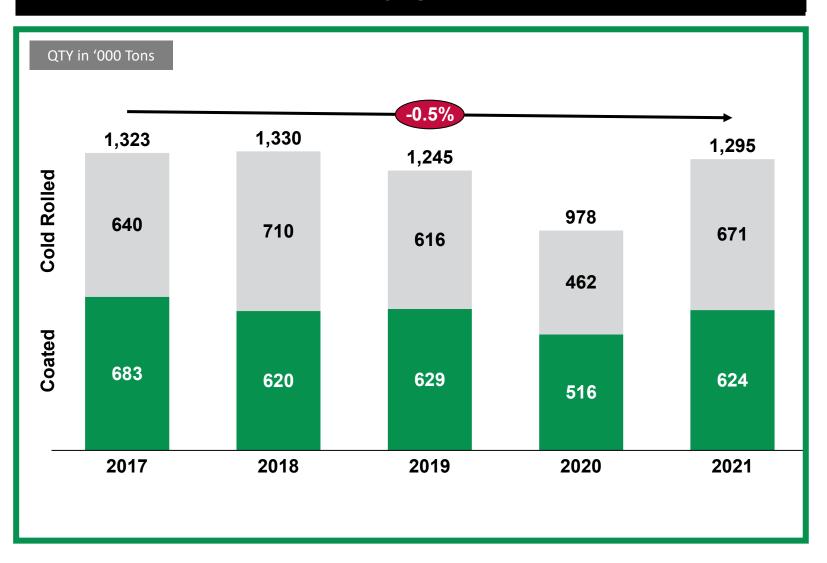

f US\$
- Smart lock down strategy helped to contain the devastating effects of COVID-19
- LSM growth of 15% leading to V-shaped economic recovery
- GDP growth of 4% with forecast of 5% in the coming year



#### **Business Improvement**

- Focus on strengthening existing and developing new export markets
- Fully operations steel service center catering for auto and appliance industry with a growth of 41% in its products sales this year
- Total production reached 492,000 Tons
- Revenue during the FY reached Rs. 70 billion
- Profit Before Tax of Rs. 10,295 million
- Earnings per share for the year ended June 30, 2021 was Rs. 17.16 compared with Rs. 1.14 per share last year.
- The company announced a dividend of Rs. 10 per share.



#### **Financials**



## **Domestic Flat Steel Market**





#### **ISL Sales Network - Domestic**





## **Increasing Global Footprint**

Exporting to more than 30 countries worldwide



## **Future Direction - Debottlenecking**

The company is investing Rs. 1.23 billion in expanding its production facilities through a debottlenecking process

Enhance Cold Rolled steel capacity by 120,000 MT per annum.



#### **Future Direction – Substituting Imports**







- > Localize Hot Rolled Coil manufacturing by setting up a Hot Strip Mill in Pakistan
- > Utilize state of the art Electric Arc furnace technology
- > Initial designed capacity of 1.2 million tons per annum to serve various domestic and global customer segments

#### **Plant Location**

## 200 acres near the port

The proposed plant at this location will provide economical logistics.

**Pr