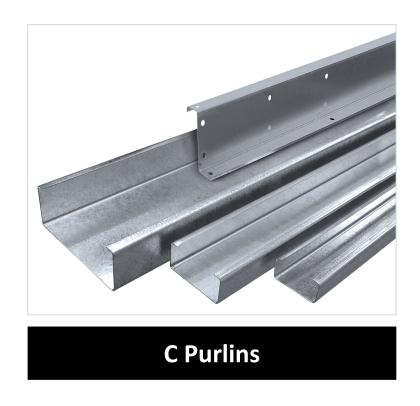

s max.

**Tolerance of Cutting Length:** +/-1 max.



## SLITTING



Thickness Range: 0.15 to 2.60 mm

Coil Width: 1,250 mm max.

Coil Weight: 25 Tons max.

Internal Diameter: 508 mm

**External Diameter:** 1,700 mm

Minimum Slitted Width: 26 mm

Slit Width Tolerance : +/- 0.1 max.



## **SHEET PROFILES**



#### SINUSOIDAL PROFILE

AVAILABLE IN 0.30 mm to 0.60 mm



#### **CLIP LOCK PROFILE**

AVAILABLE IN 0.40 mm to 0.60 mm



#### **SCREW DOWN PROFILE**

AVAILABLE IN 0.30 mm to 0.70 mm



## **C-CHANNELS**



AVAILABLE IN 0.75 mm, 0.95 mm and 1.15 mm

## **TRIMMING**



As per requirement

## **Major Customers**

































Promising Reliability, For Now and Tomorrow























Pakistan Insulations (Pvt.) Ltd



## **Upcoming Service Center Products**









## **Certifications and Compliances**











ISO 9001:2015 Quality Management System



ISO 14001:2015
Environmental
Management System



ISO 45001:2018
Occupational Health and Safety
Management System



#### **Business Review**



#### **External Environment**

- Lower interest rates of 7% throughout the year
- Exchange rate appreciated by 6.5% on back of strong remittances, recovering exports and accumulation of US\$
- Smart lock down strategy helped to contain the devastating effects of COVID-19
- LSM growth of 15% leading to V-shaped economic recovery
- GDP growth of 4% with forecast of 5% in the coming year



#### **Business Improvement**

- Focus on strengthening existing and developing new export markets
- Fully operations steel service center catering for auto and app