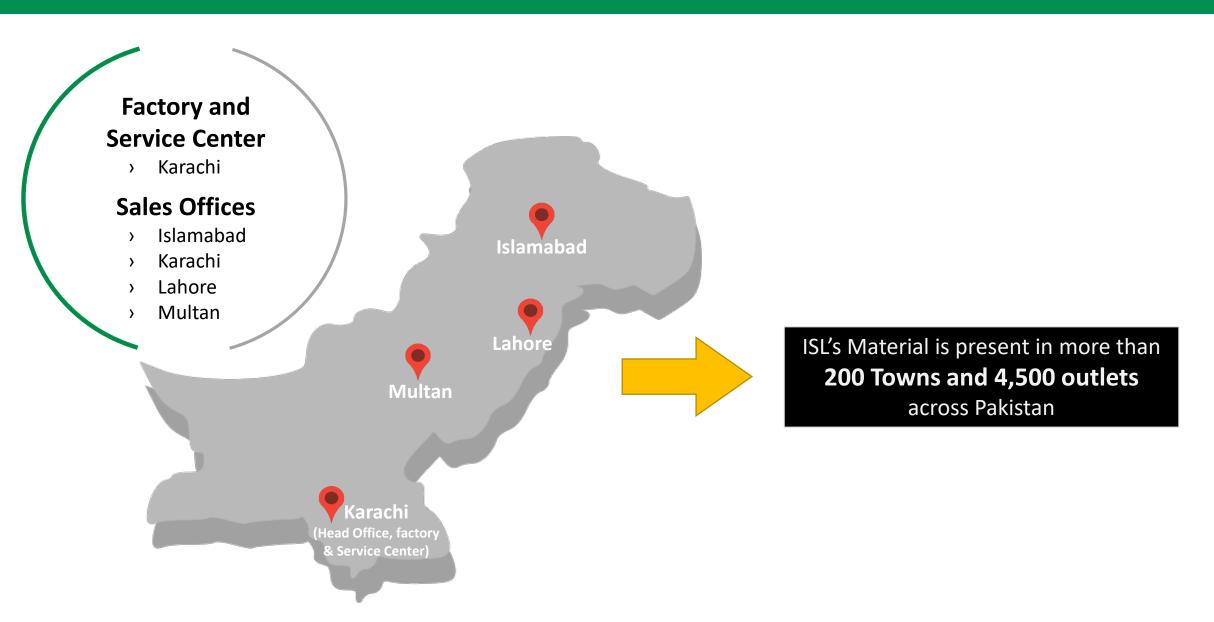

to contain the devastating effects of COVID-19
- LSM growth of 15% leading to V-shaped economic recovery
- GDP growth of 4% with forecast of 5% in the coming year



#### **Business Improvement**

- Focus on strengthening existing and developing new export markets
- Fully operations steel service center catering for auto and appliance industry with a growth of 41% in its products sales this year
- Total production reached 492,000 Tons
- Revenue during the FY reached Rs. 70 billion
- Profit Before Tax of Rs. 10,295 million
- Earnings per share for the year ended June 30, 2021 was Rs. 17.16 compared with Rs. 1.14 per share last year.
- The company announced a dividend of Rs. 10 per share.



#### **Financials**



## **Domestic Flat Steel Market**





#### **ISL Sales Network - Domestic**





## **Increasing Global Footprint**

Exporting to more than 30 countries worldwide



## **Future Direction - Debottlenecking**

The company is investing Rs. 1.23 billion in expanding its production facilities through a debottlenecking process

Enhance Cold Rolled steel capacity by 120,000 MT per annum.



#### **Future Direction – Substituting Imports**







- > Localize Hot Rolled Coil manufacturing by setting up a Hot Strip Mill in Pakistan
- > Utilize state of the art Electric Arc furnace technology
- > Initial designed capacity of 1.2 million tons per annum to serve various domestic and global customer segments

#### **Plant Location**

## 200 acres near the port

The proposed plant at this location will provide economical logistics.

**Project completion** 

## 27 months

Comple