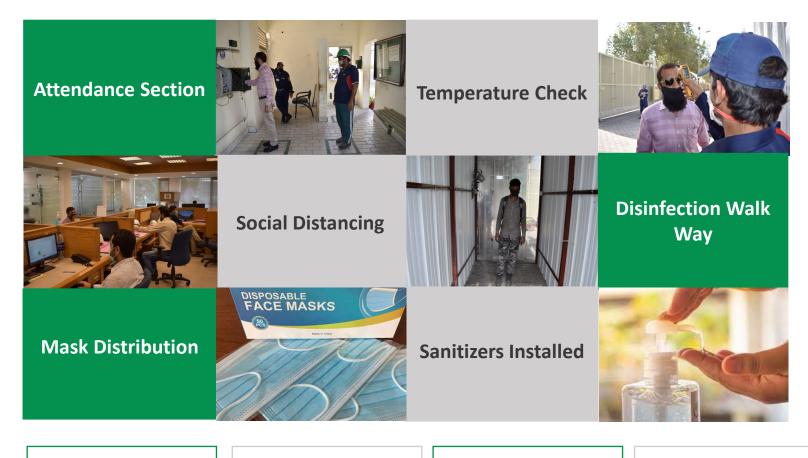

#### **COVID-19** Response

99%
Staff Vaccinated

Continued operations during pandemic with strict adherence to the COVID-19 SOPs

Budget allocated for COVID-19 testing of employees

'Work from home' implemented with no deduction of salary or leaves Provided full medical and financial assistance to employees tested positive

No lay-offs

Contributed in COVID-19 related causes

S

2

from 150,000 MT to 462,000 MT

Establishment of Color Coating Capacity of 84,000 MT

Sales volume exceeds 239,000 MT

Net turnover exceeds **PKR 17.5 Billion** 